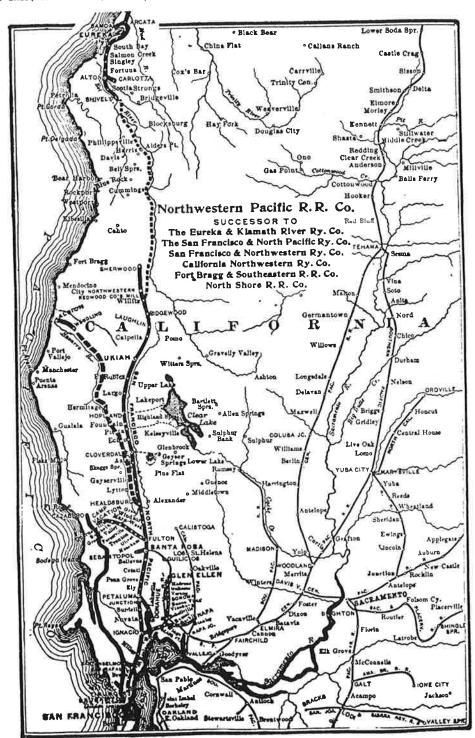

## Appendix D

## **RAILROAD NAMES**

**Railroad Names** (with predecessor and success or names and dates) -150 pages by Wm. Edson. It was published in the 1970s and so has nothing after that date. This is useful for quickly determining successor and predecessor railroads, which, otherwise, would take considerable research in Poors Manuals at Strasburg, St. Louis, Dallas, Sacramento and lesser files elsewhere.

This is particularly helpful for the years from 1840 (Von Gerstner's history) and Poors' 1867-68 first edition when nothing was published except Stow's inco mplete financial guide of 1859 and Poors 1860 East Coast railroads. The Civil W ar prevented him for doi ng all the rem aining railroads as most were in the South...

There are some incorrect years shown and not all railroads prior to 1870 are given.

To find a railroad you must scroll down. As there are 150 pages, how far to jump before scrolling can be estimated.

Links: