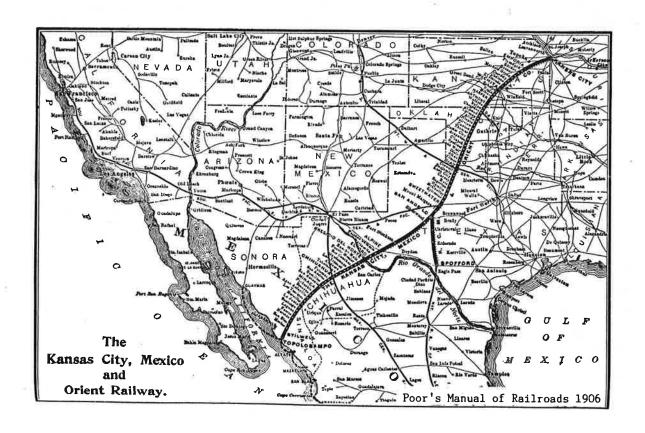

## Appendix D

## **RAILROAD NAMES**

**Railroad Names** (with predecessor and success or names and dates) -150 pages by Wm. Edson. It was published in the 1970s and so has nothing after that date. This is useful for quickly determining successor and predecessor railroads, which, otherwise, would take considerable research in Poors Manuals at Strasburg, St. Louis, Dallas, Sacramento and lesser files elsewhere.

This is particularly helpful for the years from 1840 (Von Gerstner's history) and Poors' 1867-68 first edition when nothing was published except Stow's inco mplete financial guide of 1859 and Poors 1860 East Coast railroads. The Civil W ar prevented him for doi ng all the rem aining railroads as most were in the South...

There are some incorrect years shown and not all railroads prior to 1870 are given.

To find a railroad you must scroll down. As there are 150 pages, how far to jump before scrolling can be estimated.

Links: