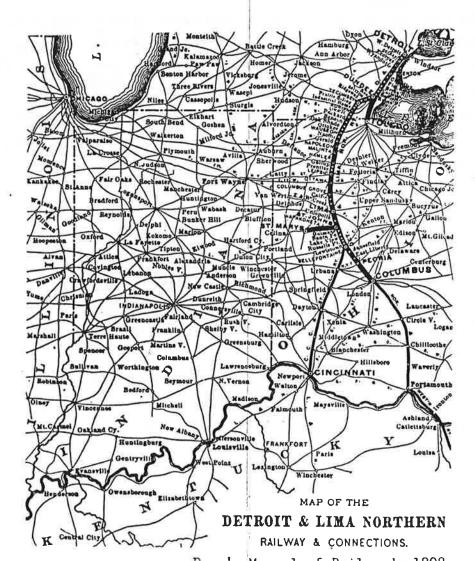

ORTHERN                                                                                                                                                                                                                                                                                         | -                           | =                                                                              |                                                                                                                           | Part of PHILA. RDG. & N.E. (1)<br>CHICAGO, MEMPHIS & GULF                                                                                                                                                                                                                       |



| 2 | 6 |
|---|---|
| 4 |   |

| RAILROAD NAME                                                           | CLASS         | PREDECESSOR               | ACTIVE                        | DISPOSITION                                                             |
|-------------------------------------------------------------------------|---------------|---------------------------|-------------------------------|-------------------------------------------------------------------------|
| EAGLE LIME PRODUCTS CO'S RR                                             | CP            |                           | FY05-1917                     | (Abandoned)                                                             |
| EAGLE LUMBER CO'S RR                                                    | CP