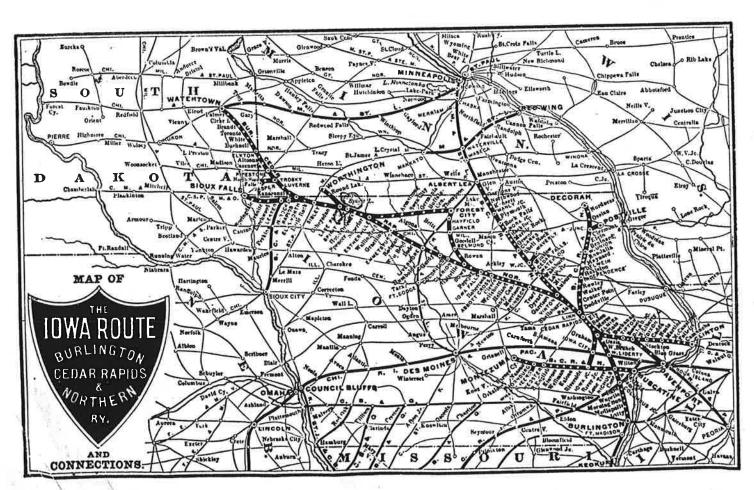

| II           | _                                           | 1903-6/1916<br>FY97 <b>-</b> 1927       | Dissolved<br>Plant Facility                                       |
|    | BUTTERS LBR. CO'S RR                                                | CP           | -                                           | FY96-6/1899                             | Abandoned                                                         |
|    | BYRON BRANCH                                                        |              |                                             |                                         |                                                                   |

Note: B\_RI operated by Fw&D till 1/51, CRI&P till 1/56, Fw&D till 1/61, CRI&P till 9/65, then acquired jointly.





| April   Care     | RAILROAD NAME                          | CLASS        | PREDECESSOR                                 | ACTIVE       | DISPOSITION                         |
|-------------------------------------------------------------------------------------------------------------------------------------------------------------------------------------------------------------------------------------------------------------------------------------------------------------------------------------------------------------------------------------------------------------------------------------------------------------------------------------------------------------------------------------------------------------------------------------------------------------------------------------------